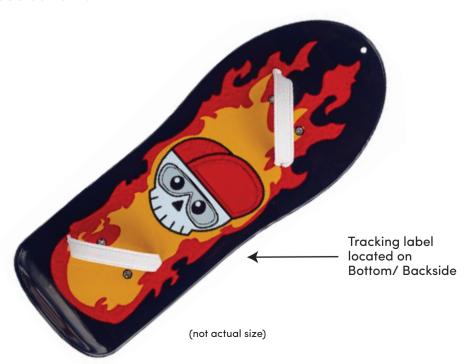

• Only the Skull Skateboards sold in stores between **21 August 2022 and 29 April 2023** and online between **7 August 2022 and 29 April 2023** with one of the tracking labels shown on the bottom/backside are affected.