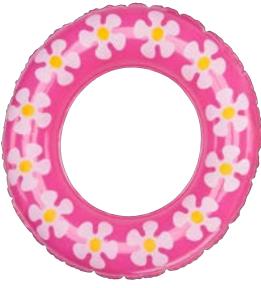

## **Pink Inner Tube for Stuffed Animals**

(Model Number: 417220)

If the inner tube is pulled over a child's head, it may pose a safety issue.

(not actual size)