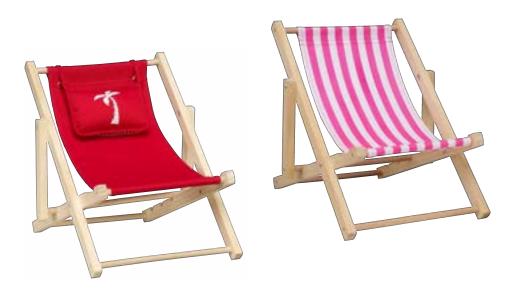

## **Toy Beach Chair**

Various SKU's in colors of: fuchsia, red, blue, fuchsia/white stripe and orange/white stripe.

The toy beach chair can bruise, pinch or cut fingers if they are inadvertently caught between the folding legs.