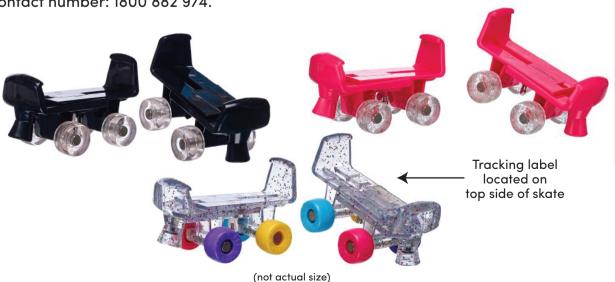

## BLACK SKATES, FUCHSIA SKATES, **AND RAINBOW SKATES UPDATE**

• Only the Black Skates, Fuchsia Skates, and Rainbow Skates sold in stores between 26 June 2022 and 29 April 2023 and online between 12 June 2022 and 29 April 2023 with one of the tracking labels shown below on the top side of the skate are affected.

## **BLACK SKATES**

## **FUCHSIA SKATES**

### **RAINBOW SKATES**

424675 08/22 DP0002

424581 04/22 DP0001

424582 01/22 DP0001

424675 10/22 DP0003

424581 08/22 DP0002

424582 04/22 DP0001

424581 10/22 DP0003